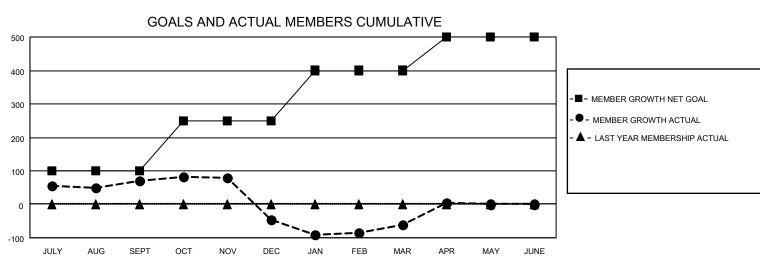

## MONTHLY MEMBERSHIP PROGRESS REPORT

LOCATION INDIA District 324 K Results as of: 4/30/2022

| Clubs RESULTS FOR 2021-2022 |   |   |   | Members RESULTS FOR 2021-2022 |     |     |     |
|-----------------------------|---|---|---|-------------------------------|-----|-----|-----|
|                             |   |   |   |                               |     |     |     |
| JULY/AUG/SEPT               | 2 | 1 | 0 | JULY/AUG/SEPT                 | 100 | 148 | 73  |
| OCT/NOV/DEC                 | 1 | 0 | 4 | OCT/NOV/DEC                   | 150 | 37  | 152 |
| JAN/FEB/MAR                 | 1 | 0 | 1 | JAN/FEB/MAR                   | 150 | 114 | 127 |
| APR/MAY/JUNE                | 1 | 1 | 0 | APR/MAY/JUNE                  | 100 | 77  | 9   |